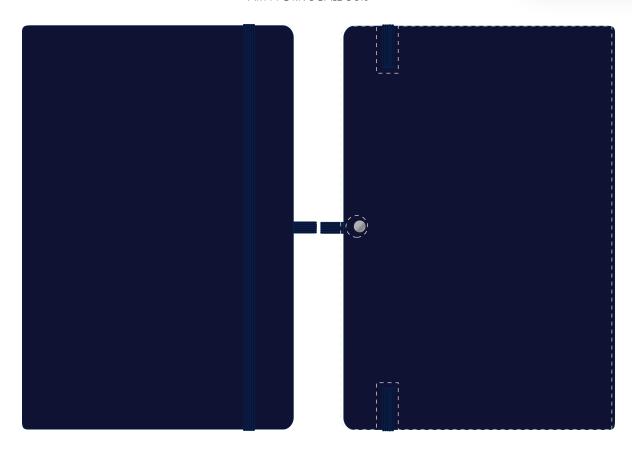

# Product Image for visualisation - colours may vary

ARTWORK SCALE 50%

**CENTRED TO PRINT AREA CENTRED TO NOTEBOOK** 

The dashed line is to demonstrate print area and will not appear on your printed item