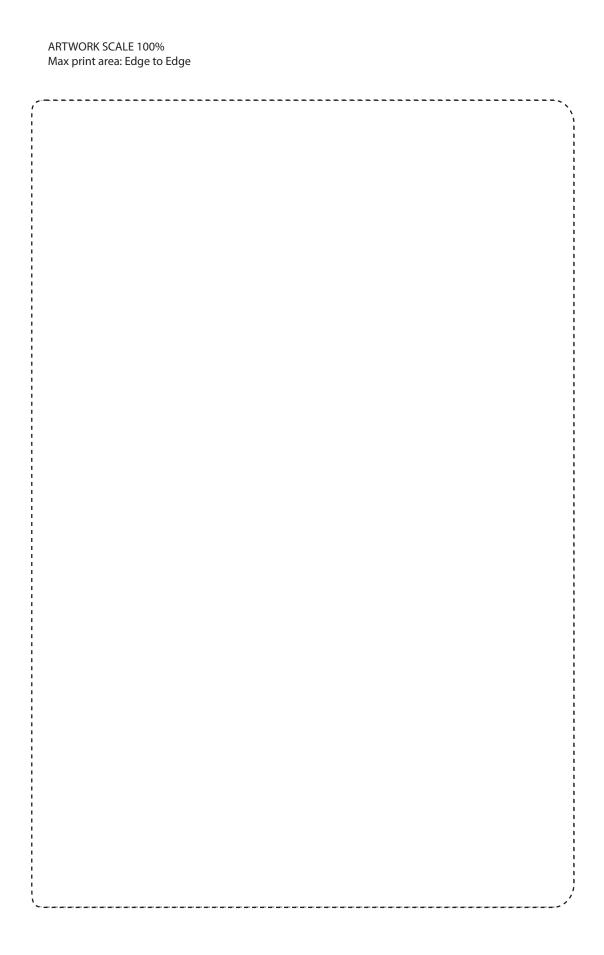

## **PANTONE REFERENCE(S)**

🚱 Full Colour (Edge to Edge)

# Product Image for visualisation - colours may vary

ARTWORK SCALE 50%

**CENTRED TO PRINT AREA CENTRED TO NOTEBOOK** 

The dashed line is to demonstrate print area and will not appear on your printed item