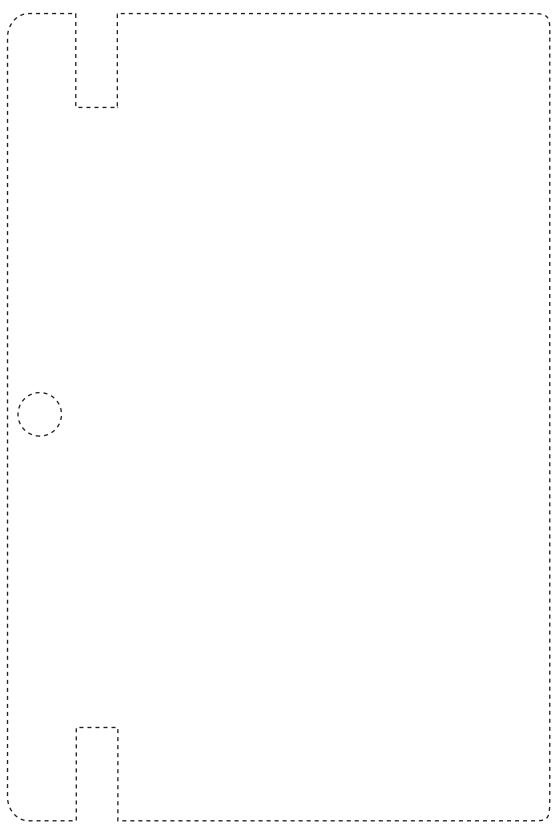

# Product Image for visualisation - colours may vary

ARTWORK SCALE 50%

**CENTRED TO PRINT AREA CENTRED TO NOTEBOOK** 

The dashed line is to demonstrate print area and will not appear on your printed item